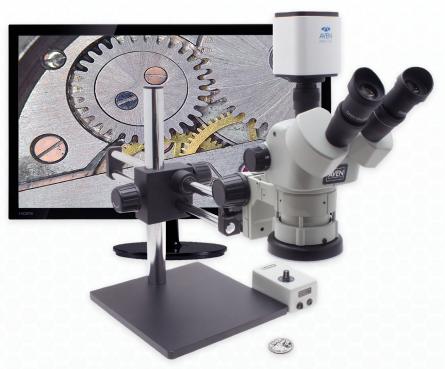

# SPZV-50 Stereo Zoom Trincoular Microscope

with Mighty Cam Pro on Double Arm Boom Stand

This high definition 1080P auto focus inspection system with a 22" monitor offers superb image quality at 60 frames per second. You can operate the system with or without a PC.

#### SPZV-50 Trinocular Microscope

- View objects beneath the microscope in crystal-clear 3D, with a magnification range of 6.7x - 50x

### Mighty Cam Pro - HDMI Monitor or PC

- The Mighty Cam Pro inspection camera connects directly to your HD monitor via HDMI, or to your PC via USB
- View real-time images at a magnification range of 34x 255x

### **Key Features**

- Stereo Zoom Technology Provides a crystal-clear 3D view of objects below the microscope
- Dual View- Examine objects on the HD monitor or through the microscope eye-pieces
- HDMI Mode Save images, measure, and more without a PC
- SD Card Included Save image and video files in HDMI mode
- PC Mode Connect to a PC to utilize more advanced software features

Dual View Inspect through the monitor or eye-pieces HDMI & USB Connect to an HD monitor or PC SD Card Included

Save images/ video files Double Arm Boom Stand Easily move across the object being