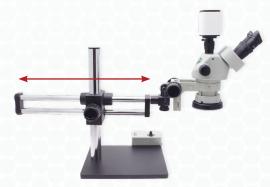

Dual View Inspect through the monitor or eye-pieces HDMI & USB Connect to an HD monitor or PC SD Card Included

Save images/ video files Double Arm Boom Stand Easily move across the object being

## USB Mode - Capture Software Connect to a PC for more advanced features

**Vertical and Horizontal Adjustment** 

| Stereo Zoom Trinocular Microscope SPZV-50 [6.7x - 50x] with Mighty Cam Pro on Double Arm Boom Stand |                                                                                                                                                                                                  |
|-----------------------------------------------------------------------------------------------------|--------------------------------------------------------------------------------------------------------------------------------------------------------------------------------------------------|
| Item #                                                                                              | 26800B-383-PRO                                                                                                                                                                                   |
| Magnification                                                                                       | Microscope Magnification Range: 6.7x - 50x<br>On-Screen Magnification Range: 34x - 255x                                                                                                          |
| Resolution                                                                                          | Dynamic Resolution: 2MP 1920 x 1080P<br>Static Resolution: 6MP 3264 x 1836P                                                                                                                      |
| Illumination                                                                                        | Integrated LED Ring Light                                                                                                                                                                        |
| Output<br>Interface                                                                                 | <ul><li>USB</li><li>HDMI</li><li>SD Card</li></ul>                                                                                                                                               |
| Package<br>Contents                                                                                 | Mighty Cam Pro (26100-258)  Stereo Zoom Microscope (SPZV-50)  Double Arm Boom Stand (26800B-534)  E-Arm LED Focus Mount with brightness control box (26200B-209)  22" LCD HD Monitor (26700-406) |